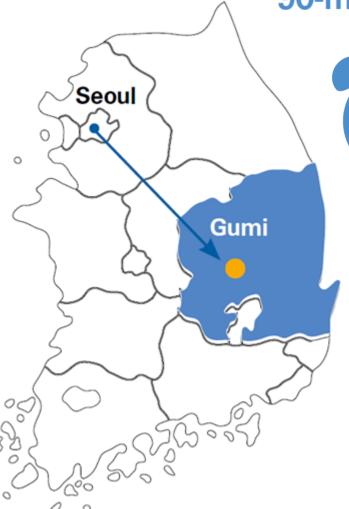

### **Gumi in Korea**

kit enjoys optimum distance

90-minute distance from Seoul