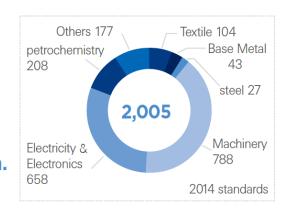

### Korea's largest national industrial complex

population of 420,000

- A total of **2,005** businesses moved in.
- Export: 5.7% nationwide
- Trade surplus: 41%
- Annual gross production of Gumi hits 48 trillion won.