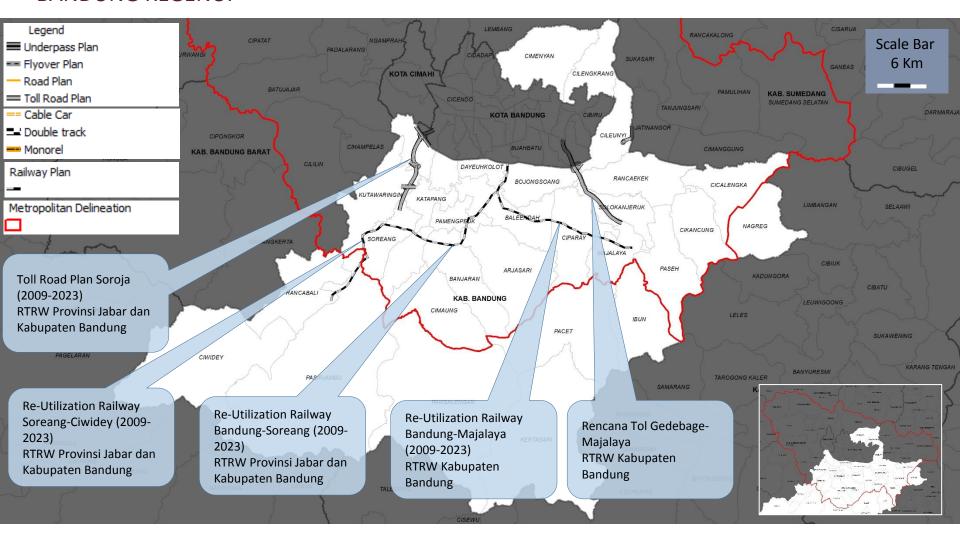

## STRATEGIC ROAD INFRASTRUCTURE DEVELOPMENT PLANS FOR GREATER BANDUNG METROPOLITAN

- Bandung Intra Urban Toll Road (BIUTR)
- Cileunyi Sumedang Dawuan (Cisumdawu) Toll Road
- Soreang Pasirkoja (Soroja) Toll Road
- Toll Road segment Cileunyi Nagreg (part of Cileunyi Tasikmalaya Banjar Toll Road)
- Gedebage Majalaya Toll Road
- Interchange of Warung Domba Toll Road in Bandung Barat Regency
- Kopo and Buah Batu Fly Over in Bandung City
- Padasuka Fly Over in Cimahi City
- Cimareme Fly Over in Bandung Barat Regency
- Bandung Lembang alternative road
- Sukasari road (Sumedang Regency) Lembang (Bandung Barat Regency)
- Cileunyi Rancaekek rapid transit road
- Ciwidey rapid transit road

## STRATEGIC ROAD INFRASTRUCTURE DEVELOPMENT PLANS FOR GREATER BANDUNG METROPOLITAN

- Soreang Katapang Baleendah Majalaya rapid transit road
- Majalaya rapid transit road
- Banjaran rapit transit road
- The development of other strategic roads based on the agreement between provincial government and local government Soreang Katapang Baleendah Majalaya rapid transit road
- · Majalaya rapid transit road
- Banjaran rapit transit road
- The development of other strategic roads based on the agreement between provincial government and local government
- Bandung Metropolitan Monorail
- Jakarta Bandung Kertajati Cirebon High Speed Train
- Reactivation of Bandung Tanjungsarui and Bandung Ciwidey Railway Track
- Double Track and Electrification of Padalarang Kiaracondong Cicalengka Railway Track
- Development of strategic infrastructure based on the agreement between provincial government and local governments