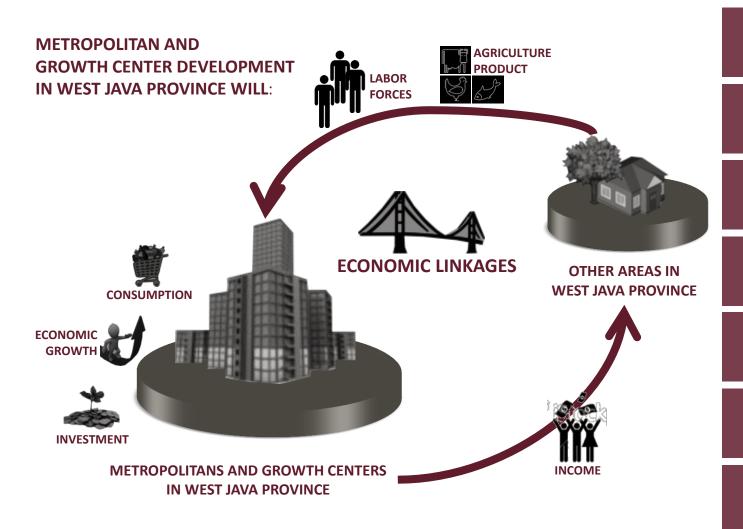

#### BRINGING WEST JAVA **ECONOMY**

CREATE MORE JOB OPPORTUNITIES

RAISE INCOME AND INCREASE CONSUMPTION

BOOST REGIONAL ECONOMY

EXPAND THE COMMODITY MARKET

INCREASE PRIVATE
INVESTMENT AND
GOVERNMENT SPENDING

CREATE ECONOMIC EFFICIENCY

**PROMOTE EXPORTS** 

#### IN WEST JAVA PROVINCE

IN ORDER TO BRING THE ECONOMY, PROSPERITY, MODERNITY AND SUSTAINABILITY FOR ALL PEOPLE IN WEST JAVA, THREE METROPOLITANS WILL BE DEVELOPED AS: