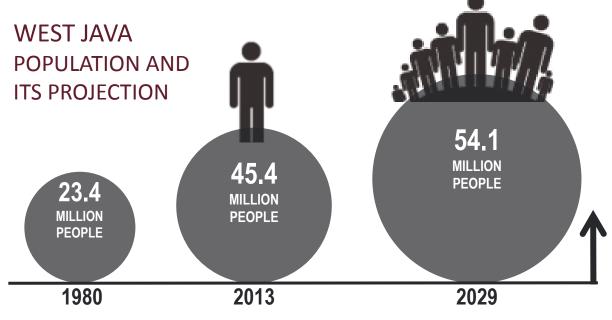

#### **DEMOGRAPHY**

44,548,431 PEOPLE IN 2012 45,340,799 PEOPLE IN 2013

#### **ECONOMY 2014**

GRDP: 1,386 TRILLION IDR 138 BILLION US\$ (US/IDR)=10.000 in 2014 GRDP/ CAPITA: **30** MILLION IDR 3,000 us\$

INFLATION RATE: **7.6** % GROWTH RATE: **10** %

Most of the population are concentrated in The Three Metropolitans