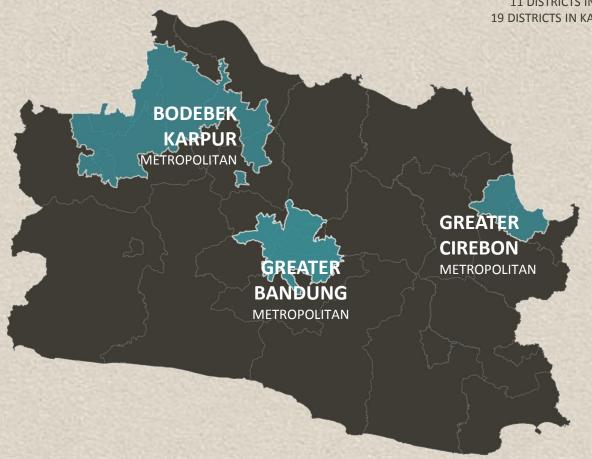

#### METROPOLITANS AND GROWTH CENTERS

IN WEST JAVA PROVINCE

#### **BODEBEK KARPUR**

KOTA BOGOR | KAB. BOGOR |
KOTA DEPOK | KOTA BEKASI |
KAB. BEKASI |
KAB. KARAWANG |
KAB. PURWAKARTA|

#### **GREATER BANDUNG**

KOTA BANDUNG | KOTA CIMAHI | KAB. BANDUNG | KAB. BANDUNG BARAT|

#### **GREATER CIREBON**

KAB. SUMEDANG

KOTA CIREBON |
KAB. CIREBON |
KAB. KUNINGAN |
KAB. MAJALENGKA |
KAB. INDRAMAYU |