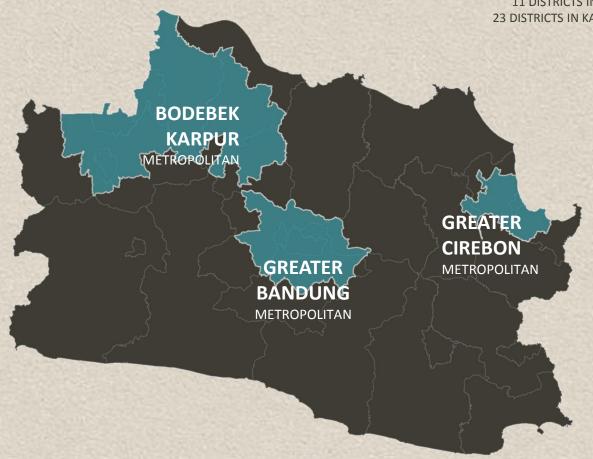

#### **INTRODUCTION**

METROPOLITANS AND GROWTH CENTERS IN WEST JAVA PROVINCE

#### METROPOLITANS AND GROWTH CENTERS

IN WEST JAVA PROVINCE

#### **BODEBEK KARPUR**

KOTA BOGOR | KAB. BOGOR |
KOTA DEPOK | KOTA BEKASI |
KAB. BEKASI |
KAB. KARAWANG |
KAB. PURWAKARTA|

#### **GREATER BANDUNG**

KOTA BANDUNG | KOTA CIMAHI | KAB. BANDUNG | KAB. BANDUNG BARAT|

#### **GREATER CIREBON**

KAB. SUMEDANG

KOTA CIREBON |
KAB. CIREBON |
KAB. KUNINGAN |
KAB. MAJALENGKA |
KAB. INDRAMAYU |