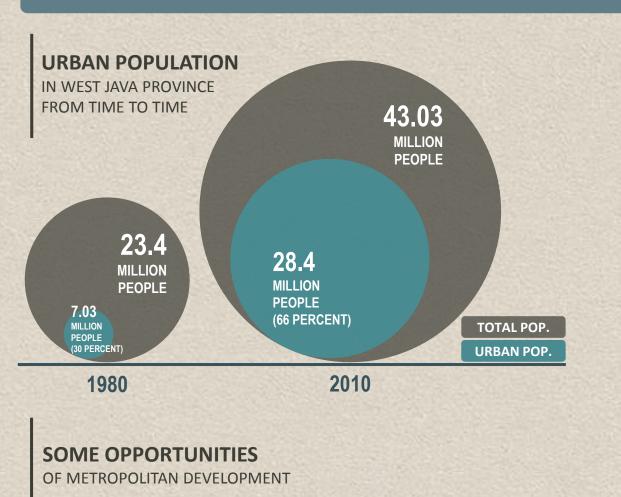

#### **DEMOGRAPHY**

44,548,431 PEOPLE IN 2012 45,340,799 PEOPLE IN 2013

#### **ECONOMY 2014**

GRDP: 1,386 TRILLION IDR 138 BILLION US\$ (US/IDR)=10.000 in 2014 GRDP/ CAPITA: **30** MILLION IDR 3,000 us\$

INFLATION RATE: **7.6** % GROWTH RATE: **10** %

Most of the population are concentrated in The Three Metropolitans