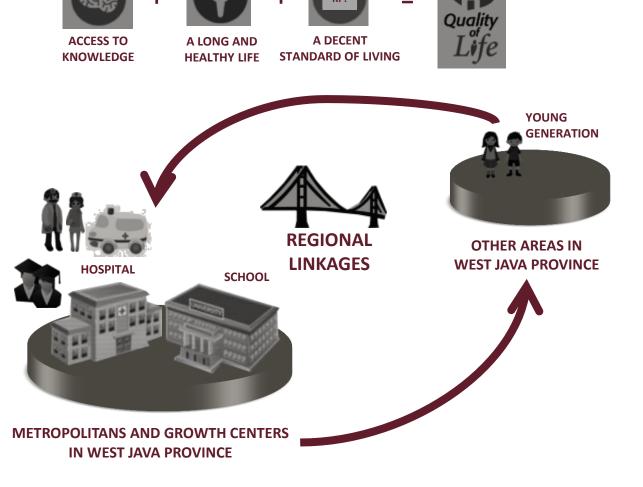

#### BRINGING WEST JAVA PROSPERITY

IMPROVE ACCESS TO EDUCATION

IMPROVE THE QUALITY OF EDUCATION SERVICES

IMPROVE ACCESS
TO HEALTHCARE SERVICES

IMPROVE THE QUALITY OF HEALTHCARE SERVICES

BOOST THE INDIVIDUAL PURCHASING POWER

CREATE A BETTER QUALITY OF LIFE