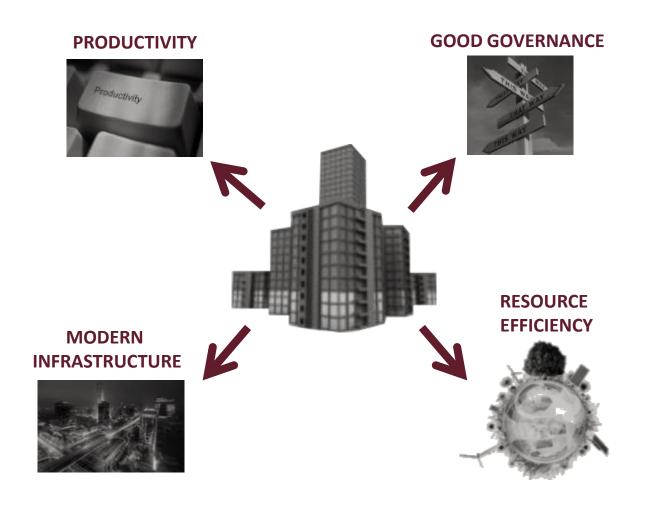

#### BRINGING WEST JAVA **MODERNITY**

**BRING SOCIAL CHANGE** 

IMPROVE SOCIAL PRODUCTIVITY

IMPROVE THE QUALITY OF GOOD GOVERNANCE PRACTICED

INCREASE EFFICIENCY IN RESOURCE UTILIZATION

PROMOTE MODERNIZATION
IN INFRASTRUCTURE
DEVELOPMENT

#### SPEED UP MODERNIZATION PROCESS

#### **CREATE SUSTAINABLE DEVELOPMENT**

BRING SMOOTH SOCIAL CHANGE

IMPROVE SOCIAL PRODUCTIVITY

IMPROVE THE QUALITY OF GOOD GOVERNANCE PRACTICED

INCREASE EFFICIENCY IN RESOURCE UTILIZATION

PROMOTE MODERNIZATION
IN INFRASTRUCTURE
DEVELOPMENT