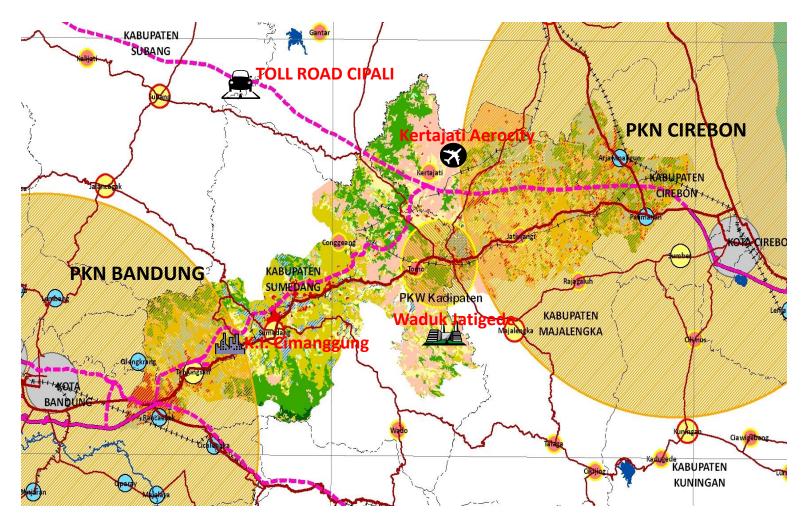

#### KERTAJATI AIRPORT AS A PART OF AERIAL SILK ROAD CONNECTING ASIA-AFRICA WJIA KERTAJATI CONNECTING THE METROPOLITANS

(BANDUNG - CIREBON - JAKARTA Corridor)

Source: BAPPEDA PROVINSI JAWA BARAT
"Kebijakan dan Prioritas Pembangunan Infrastruktur Strategis di Jawa Barat "INTRODUCTION"

### GREATER BANDUNG METROPOLITAN

BASIN-SHAPED REGION
SURROUNDED BY MOUNTAINS

VARIOUS NATURAL TOURISM
OBJECTS

HISTORICAL HERITAGE, HISTORICAL BUILDINGS, AND VARIOUS CULTURAL HERITAGE

ABSOLUTE ADVANTAGES (CIPULARANG TOLL ROAD,
CISUMDAWU TOLL ROAD,
TRANSPORTATION NODES – HUSEIN
SASTRANEGARA-KERTAJATI
AIRPORTS, RAIL ROADS, BANDUNG
TRAIN STATION – BUS TERMINALS,
HIGH SPEED TRAIN)