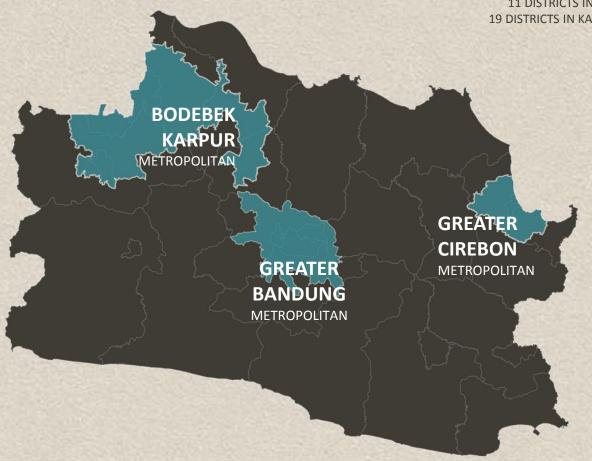

#### METROPOLITANS AND GROWTH CENTERS

IN WEST JAVA PROVINCE

#### **BODEBEK KARPUR**

KOTA BOGOR | KAB. BOGOR |
KOTA DEPOK | KOTA BEKASI |
KAB. BEKASI |
KAB. KARAWANG |
KAB. PURWAKARTA|

#### **GREATER BANDUNG**

KOTA BANDUNG | KOTA CIMAHI | KAB. BANDUNG | KAB. BANDUNG BARAT|

#### **GREATER CIREBON**

KAB. SUMEDANG

KOTA CIREBON |
KAB. CIREBON |
KAB. KUNINGAN |
KAB. MAJALENGKA |
KAB. INDRAMAYU |