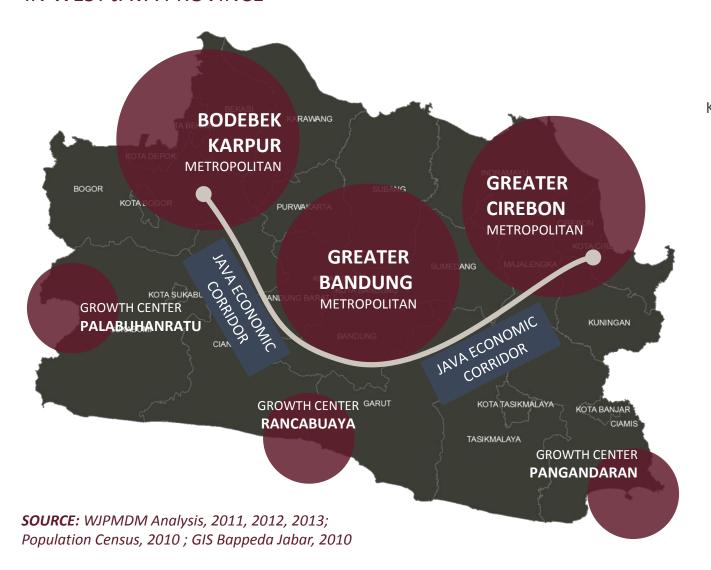

#### METROPOLITANS AND GROWTH CENTERS

IN WEST JAVA PROVINCE

#### **BODEBEK KARPUR**

KOTA BOGOR | KAB. BOGOR |
KOTA DEPOK | KOTA BEKASI |
KAB. BEKASI |
KAB. KARAWANG |
KAB. PURWAKARTA|

#### **GREATER BANDUNG**

KOTA BANDUNG | KOTA CIMAHI | KAB. BANDUNG | KAB. BANDUNG BARAT|

#### **GREATER CIREBON**

KAB. SUMEDANG

KOTA CIREBON |
KAB. CIREBON |
KAB. KUNINGAN |
KAB. MAJALENGKA |
KAB. INDRAMAYU |