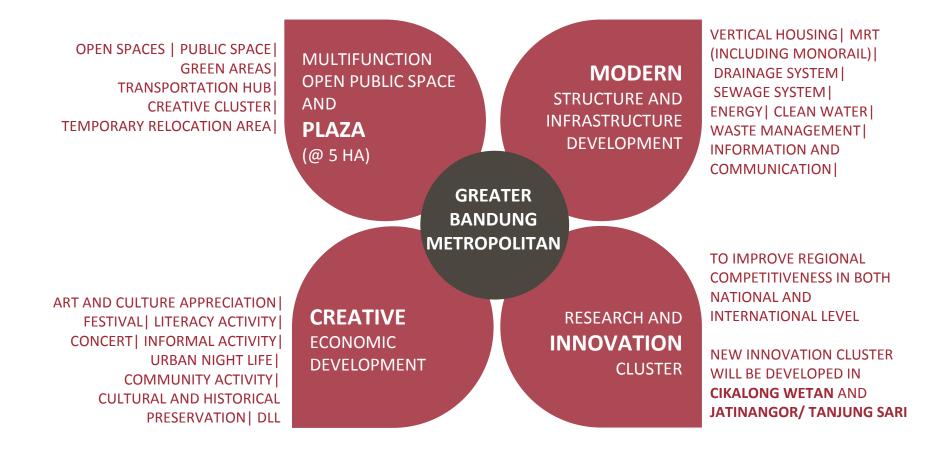

#### AN ILLUSTRATION OF THE DEVELOPMENT CONCEPT

"GREATER BANDUNG AS A MODERN METROPOLITAN BASED ON URBAN TOURISM, CREATIVE INDUSTRY, ARTS SCIENCE AND TECHNOLOGY"

MULTIFUNCTION OPEN PUBLIC SPACE AND PLAZA

@ 5 HA

24 METROPOLITAN-SCALE ACTIVITIES

**100 DEVELOPMENT BLOCKS** 

THOUSAND SMALL PUBLIC CEMETERY DEVELOPMENT

**HUSEIN AIRPORT RELOCATION** 

AN ILLUSTRATION