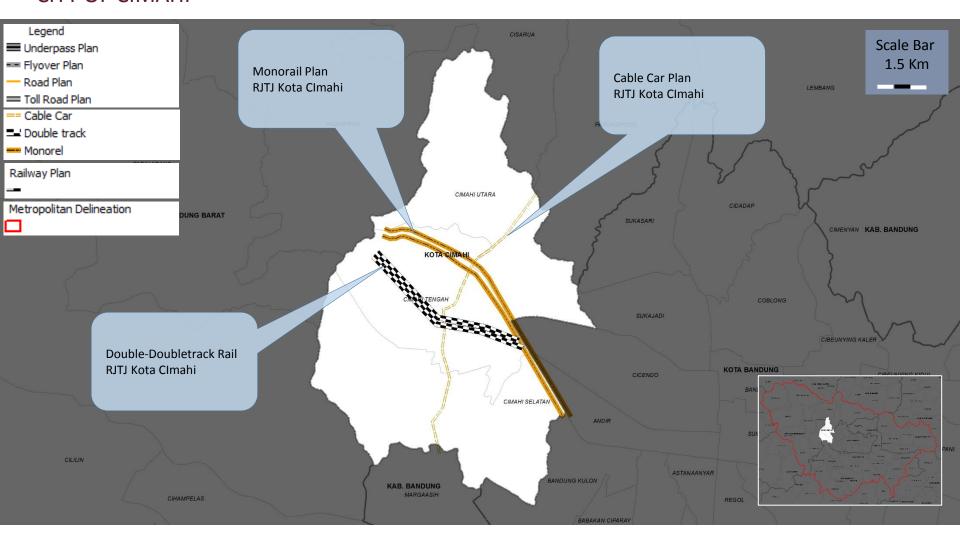

## STRATEGIC ROAD INFRASTRUCTURE DEVELOPMENT PLANS FOR GREATER BANDUNG METROPOLITAN

- Bandung Intra Urban Toll Road (BIUTR)
- Cileunyi Sumedang Dawuan (Cisumdawu) Toll Road
- Soreang Pasirkoja (Soroja) Toll Road
- Toll Road segment Cileunyi Nagreg (part of Cileunyi Tasikmalaya Banjar Toll Road)
- Gedebage Majalaya Toll Road
- Interchange of Warung Domba Toll Road in Bandung Barat Regency
- Kopo and Buah Batu Fly Over in Bandung City
- Padasuka Fly Over in Cimahi City
- Cimareme Fly Over in Bandung Barat Regency
- Bandung Lembang alternative road
- Sukasari road (Sumedang Regency) Lembang (Bandung Barat Regency)
- Cileunyi Rancaekek rapid transit road
- Ciwidey rapid transit road

## STRATEGIC ROAD INFRASTRUCTURE DEVELOPMENT PLANS FOR GREATER BANDUNG METROPOLITAN

- Soreang Katapang Baleendah Majalaya rapid transit road
- Majalaya rapid transit road
- Banjaran rapit transit road
- The development of other strategic roads based on the agreement between provincial government and local government Soreang Katapang Baleendah Majalaya rapid transit road
- · Majalaya rapid transit road
- Banjaran rapit transit road
- The development of other strategic roads based on the agreement between provincial government and local government
- Bandung Metropolitan Monorail
- Jakarta Bandung Kertajati Cirebon High Speed Train
- Reactivation of Bandung Tanjungsarui and Bandung Ciwidey Railway Track
- Double Track and Electrification of Padalarang Kiaracondong Cicalengka Railway Track
- Development of strategic infrastructure based on the agreement between provincial government and local governments