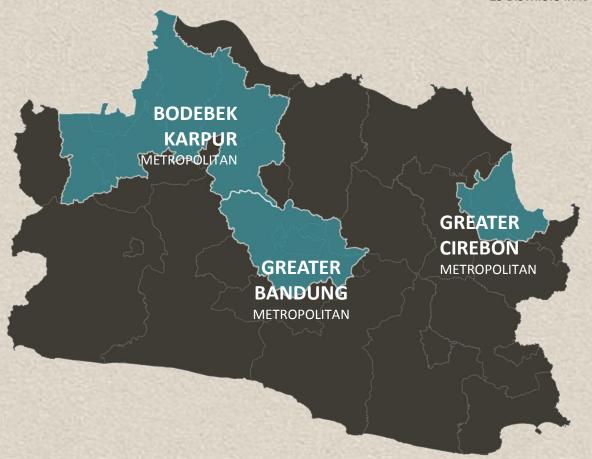

#### CONCEPT

OF THREE METROPOLITANS AND
THREE GROWTH CENTERS
DEVELOPMENT

## CONCEPT OF METROPOLITAN AND GROWTH CENTER DEVELOPMENT IN WEST JAVA PROVINCE

#### THREE METROPOLITANS

#### IN WEST JAVA PROVINCE

IN ORDER TO BRING THE ECONOMY, PROSPERITY, MODERNITY AND SUSTAINABILITY FOR ALL PEOPLE IN WEST JAVA, THREE METROPOLITANS WILL BE DEVELOPED AS: