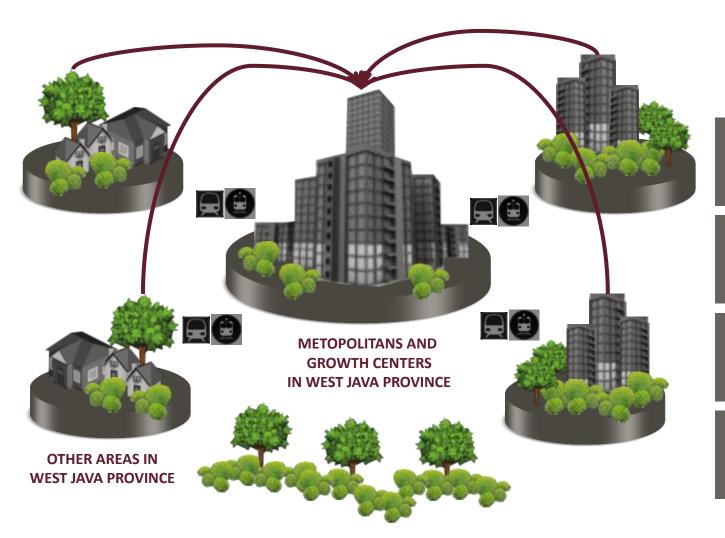

#### **KEYWORD:**

ART & CULTURE CENTER DEV'T |
PRESERVATION OF ART & HISTORICAL SITES |
EAST GATEWAY FOR WEST JAVA

LINKAGES BETWEEN THE THREE METROPOLITANS AND OTHER AREAS IN WEST JAVA WILL BE DEVELOPED

LINKAGES BETWEEN THE THREE GROWTH CENTERS AND OTHER AREAS IN WEST JAVA WILL BE DEVELOPED