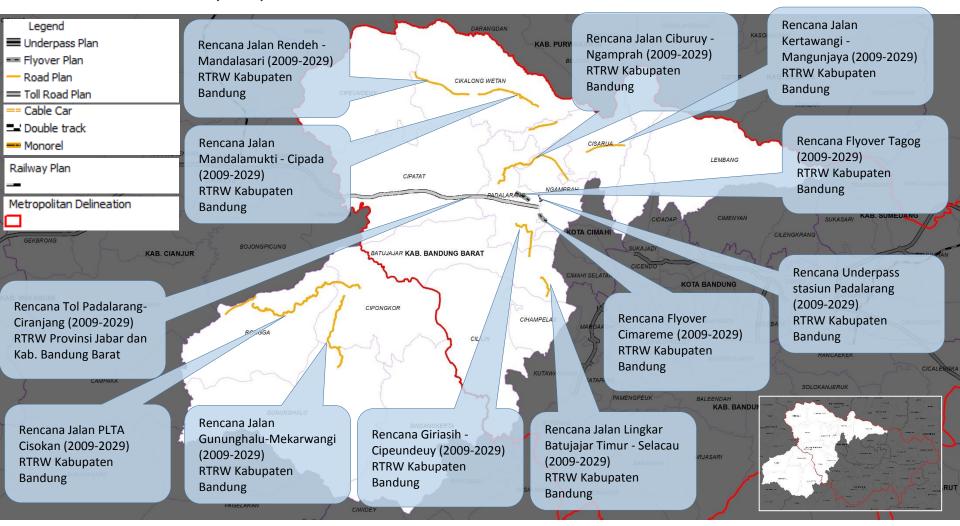

## STRATEGIC ROAD INFRASTRUCTURE DEVELOPMENT PLANS FOR GREATER BANDUNG METROPOLITAN

- Bandung Intra Urban Toll Road (BIUTR)
- Cileunyi Sumedang Dawuan (Cisumdawu) Toll Road
- Soreang Pasirkoja (Soroja) Toll Road
- Toll Road segment Cileunyi Nagreg (part of Cileunyi Tasikmalaya Banjar Toll Road)
- Gedebage Majalaya Toll Road
- Interchange of Warung Domba Toll Road in Bandung Barat Regency
- Kopo and Buah Batu Fly Over in Bandung City
- Padasuka Fly Over in Cimahi City
- Cimareme Fly Over in Bandung Barat Regency
- Bandung Lembang alternative road
- Sukasari road (Sumedang Regency) Lembang (Bandung Barat Regency)
- Cileunyi Rancaekek rapid transit road
- Ciwidey rapid transit road

## STRATEGIC ROAD INFRASTRUCTURE DEVELOPMENT PLANS FOR GREATER BANDUNG METROPOLITAN

- Soreang Katapang Baleendah Majalaya rapid transit road
- Majalaya rapid transit road
- Banjaran rapit transit road
- The development of other strategic roads based on the agreement between provincial government and local government Soreang Katapang Baleendah Majalaya rapid transit road
- · Majalaya rapid transit road
- Banjaran rapit transit road
- The development of other strategic roads based on the agreement between provincial government and local government
- Bandung Metropolitan Monorail
- Jakarta Bandung Kertajati Cirebon High Speed Train
- Reactivation of Bandung Tanjungsarui and Bandung Ciwidey Railway Track
- Double Track and Electrification of Padalarang Kiaracondong Cicalengka Railway Track
- Development of strategic infrastructure based on the agreement between provincial government and local governments