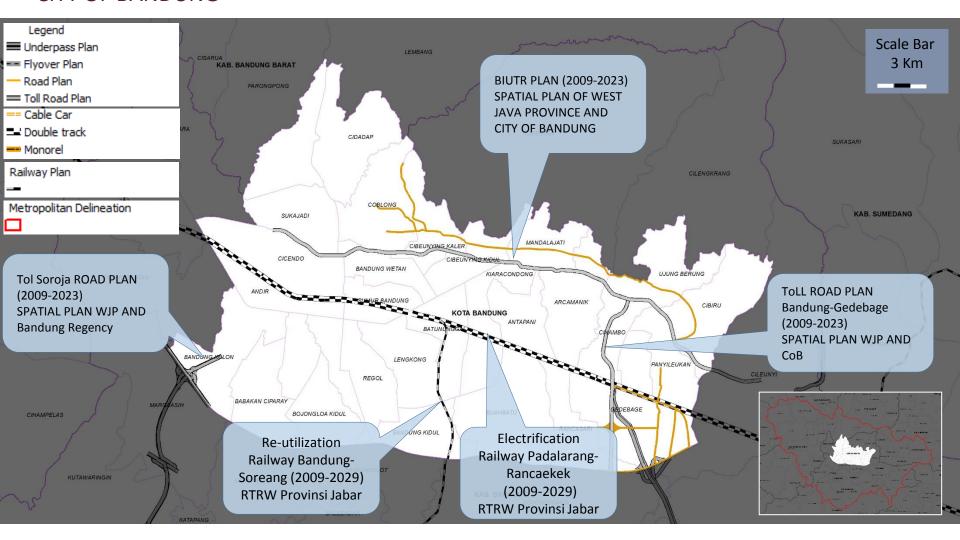

## STRATEGIC ROAD INFRASTRUCTURE DEVELOPMENT PLANS FOR GREATER BANDUNG METROPOLITAN

- Bandung Intra Urban Toll Road (BIUTR)
- Cileunyi Sumedang Dawuan (Cisumdawu) Toll Road
- Soreang Pasirkoja (Soroja) Toll Road
- Toll Road segment Cileunyi Nagreg (part of Cileunyi Tasikmalaya Banjar Toll Road)
- Gedebage Majalaya Toll Road
- Interchange of Warung Domba Toll Road in Bandung Barat Regency
- Kopo and Buah Batu Fly Over in Bandung City
- Padasuka Fly Over in Cimahi City
- Cimareme Fly Over in Bandung Barat Regency
- Bandung Lembang alternative road
- Sukasari road (Sumedang Regency) Lembang (Bandung Barat Regency)
- Cileunyi Rancaekek rapid transit road
- Ciwidey rapid transit road

## STRATEGIC ROAD INFRASTRUCTURE DEVELOPMENT PLANS FOR GREATER BANDUNG METROPOLITAN

- Soreang Katapang Baleendah Majalaya rapid transit road
- Majalaya rapid transit road
- Banjaran rapit transit road
- The development of other strategic roads based on the agreement between provincial government and local government Soreang Katapang Baleendah Majalaya rapid transit road
- · Majalaya rapid transit road
- Banjaran rapit transit road
- The development of other strategic roads based on the agreement between provincial government and local government
- Bandung Metropolitan Monorail
- Jakarta Bandung Kertajati Cirebon High Speed Train
- Reactivation of Bandung Tanjungsarui and Bandung Ciwidey Railway Track
- Double Track and Electrification of Padalarang Kiaracondong Cicalengka Railway Track
- Development of strategic infrastructure based on the agreement between provincial government and local governments