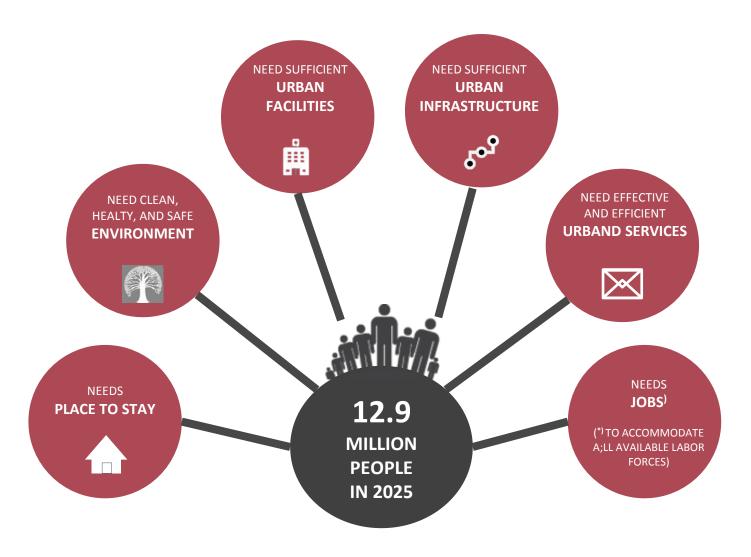

## WHAT IS EXPECTED ROLE OF AETROPOLIS KERTAJATI FOR WEST JAVA REGIONAL DEVELOPMENT?

#### **ISSUES AND PROBLEMS**

TO PLAY CONNECTING REGIONAL LINKAGES
TO SPEED UP THE REGIONAL DEVELOPMENT
GOALS

By helping to utilize the region advantages and to respond issues and problems of metropolitans in the region.

- Traffic congestions (especially during peak hour, weekend, and holiday season)
- Lack of metropolitan-scale integrated transportation system
- Inadequate of public transport
- Unemployment
- Insufficient of urban facilities and services (regional solid waste facility, clean water network system, clean water installation, waste water network system, sewerage system)
- Lack of green open areas
- Slum and squatter areas
- Environmental degradation
- Excessive flood area
- Air, water, and noise pollution
- The increasing development of housing and commercial facilities
- o Preservaton of environmentally sensitive areas