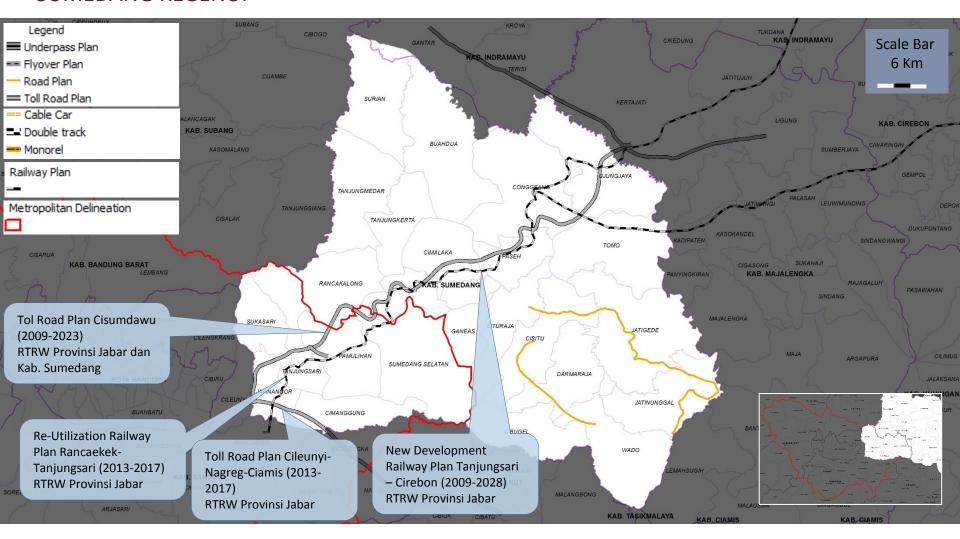

## STRATEGIC ROAD INFRASTRUCTURE DEVELOPMENT PLANS FOR GREATER BANDUNG METROPOLITAN

- Bandung Intra Urban Toll Road (BIUTR)
- Cileunyi Sumedang Dawuan (Cisumdawu) Toll Road
- Soreang Pasirkoja (Soroja) Toll Road
- Toll Road segment Cileunyi Nagreg (part of Cileunyi Tasikmalaya Banjar Toll Road)
- Gedebage Majalaya Toll Road
- Interchange of Warung Domba Toll Road in Bandung Barat Regency
- Kopo and Buah Batu Fly Over in Bandung City
- Padasuka Fly Over in Cimahi City
- Cimareme Fly Over in Bandung Barat Regency
- Bandung Lembang alternative road
- Sukasari road (Sumedang Regency) Lembang (Bandung Barat Regency)
- Cileunyi Rancaekek rapid transit road
- Ciwidey rapid transit road

## STRATEGIC ROAD INFRASTRUCTURE DEVELOPMENT PLANS FOR GREATER BANDUNG METROPOLITAN

- Soreang Katapang Baleendah Majalaya rapid transit road
- Majalaya rapid transit road
- Banjaran rapit transit road
- The development of other strategic roads based on the agreement between provincial government and local government Soreang Katapang Baleendah Majalaya rapid transit road
- · Majalaya rapid transit road
- Banjaran rapit transit road
- The development of other strategic roads based on the agreement between provincial government and local government
- Bandung Metropolitan Monorail
- Jakarta Bandung Kertajati Cirebon High Speed Train
- Reactivation of Bandung Tanjungsarui and Bandung Ciwidey Railway Track
- Double Track and Electrification of Padalarang Kiaracondong Cicalengka Railway Track
- Development of strategic infrastructure based on the agreement between provincial government and local governments