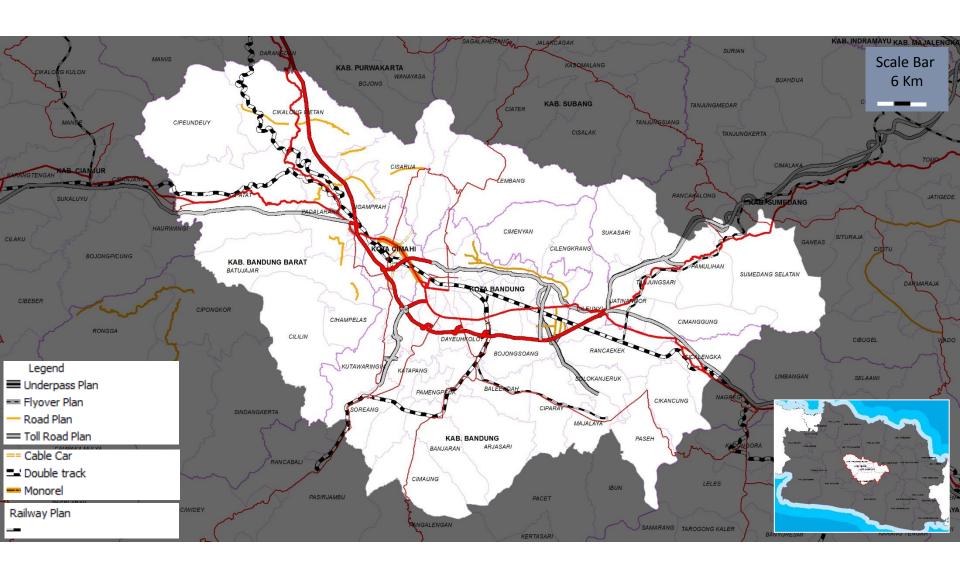

## STRATEGIC ROAD INFRASTRUCTURE DEVELOPMENT PLANS FOR GREATER BANDUNG METROPOLITAN

- Bandung Intra Urban Toll Road (BIUTR)
- Cileunyi Sumedang Dawuan (Cisumdawu) Toll Road
- Soreang Pasirkoja (Soroja) Toll Road
- Toll Road segment Cileunyi Nagreg (part of Cileunyi Tasikmalaya Banjar Toll Road)
- Gedebage Majalaya Toll Road
- Interchange of Warung Domba Toll Road in Bandung Barat Regency
- Kopo and Buah Batu Fly Over in Bandung City
- Padasuka Fly Over in Cimahi City
- Cimareme Fly Over in Bandung Barat Regency
- Bandung Lembang alternative road
- Sukasari road (Sumedang Regency) Lembang (Bandung Barat Regency)
- Cileunyi Rancaekek rapid transit road
- Ciwidey rapid transit road

## STRATEGIC ROAD INFRASTRUCTURE DEVELOPMENT PLANS FOR GREATER BANDUNG METROPOLITAN

- Soreang Katapang Baleendah Majalaya rapid transit road
- Majalaya rapid transit road
- Banjaran rapit transit road
- The development of other strategic roads based on the agreement between provincial government and local government Soreang Katapang Baleendah Majalaya rapid transit road
- · Majalaya rapid transit road
- Banjaran rapit transit road
- The development of other strategic roads based on the agreement between provincial government and local government
- Bandung Metropolitan Monorail
- Jakarta Bandung Kertajati Cirebon High Speed Train
- Reactivation of Bandung Tanjungsarui and Bandung Ciwidey Railway Track
- Double Track and Electrification of Padalarang Kiaracondong Cicalengka Railway Track
- Development of strategic infrastructure based on the agreement between provincial government and local governments